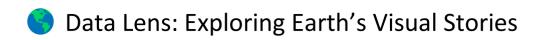

- 1. What is going on in the image(s) shown?
- Pair Share Jigsaw: Split into pairs. Choose which to be Student 1 & 2.
  Individually Student 1 Focus on Graph 1; Student 2 Focus on Graph 2.
  Answer questions #3-4 on your worksheet. Pair up with your partner. Discuss and answer #5-6.

- 3. Write a few sentences that explain what you notice in the figure.
- 4. What surprises you, confuses you <u>or</u> what do you not understand about the information in the figure?
- 5. Write one sentence about the figure that your partner described to you.
- 6. How do these figures relate to the map that you looked at as a class, <u>Precipitation Departure from Average – December 2023?</u>