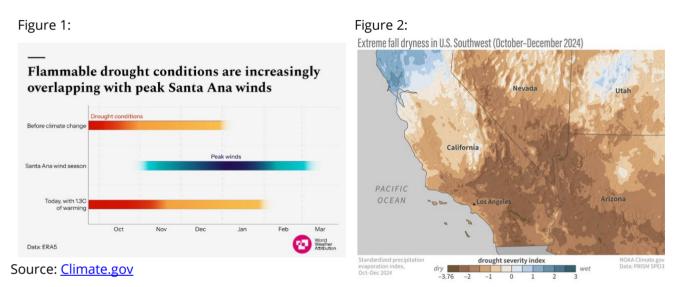

- 1. What is going on in the image(s) shown?
- Pair Share Jigsaw: Split into pairs. Choose which to be Student 1 & 2.
  Individually Student 1 Focus on Graph 1; Student 2 Focus on Graph 2.
  Answer questions #3-4 on your worksheet. Pair up with your partner. Discuss and answer #5-6.

- 3. Write a few sentences that explain what you notice in the figure.
- 4. What surprises you, confuses you <u>or</u> what do you not understand about the information in the figure?
- 5. Write one sentence about the figure that your partner described to you.
- 6. How do these figures relate to the map that you looked at as a class, <u>Precipitation Departure from Average – December 2023?</u>